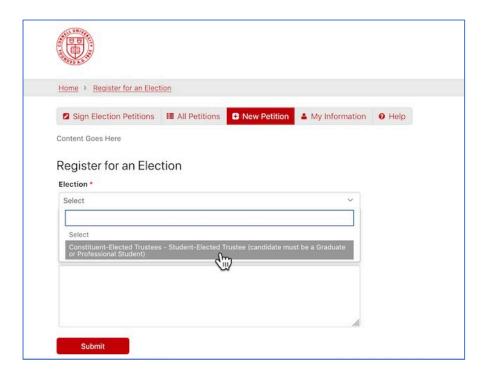

3. Use Drop-down to select the election for which you are running:

## **Constituent-Elected Trustees**

Student-Elected Trustee (candidate must be a Graduate or Professional Student)

- Requires 100 signatures (we recommend gathering 150 to be safe).
- o Any registered Cornell student (including undergraduates) may sign your petition form