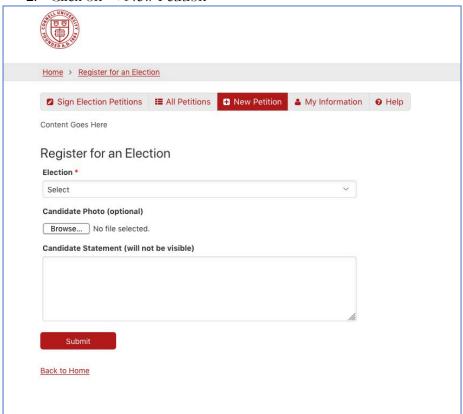

3. Use Drop-down to select the election for which you are running:

## **Constituent-Elected Trustees**

Student-Elected Trustee (candidate must be a Graduate or Professional Student)

- Requires 100 signatures (we recommend gathering 150 to be safe).
- o Any registered Cornell student (including undergraduates) may sign your petition form

- 4. Insert your Candidate Statement in the space provided (this will NOT be visible to those signing your petitions, but will be used for your Candidate Profile on the website)
- 5. Upload your photo (optional)
- 6. Hit "Submit"

Submit